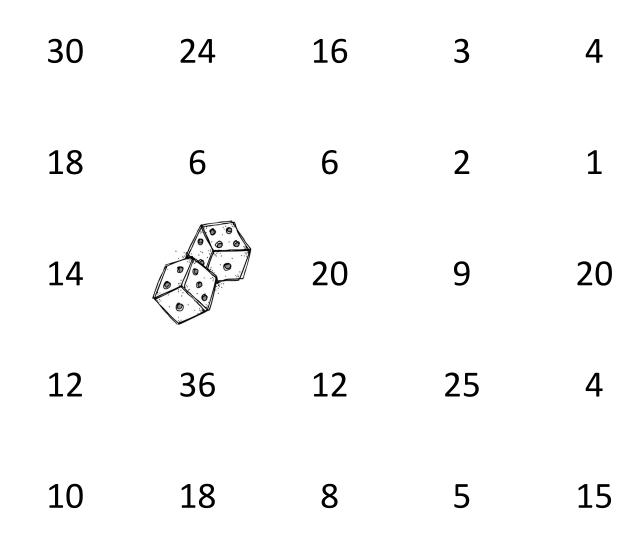

# Multiplication Dice Bingo

| 3  | 25 | 20 | 2  | 5  |
|----|----|----|----|----|
| 15 | 8  | 12 | 14 | 20 |
| 6  | 36 | 16 |    | 12 |
| 18 | 18 | 24 | 4  | 30 |
| 1  | 6  | 4  | 10 | 9  |