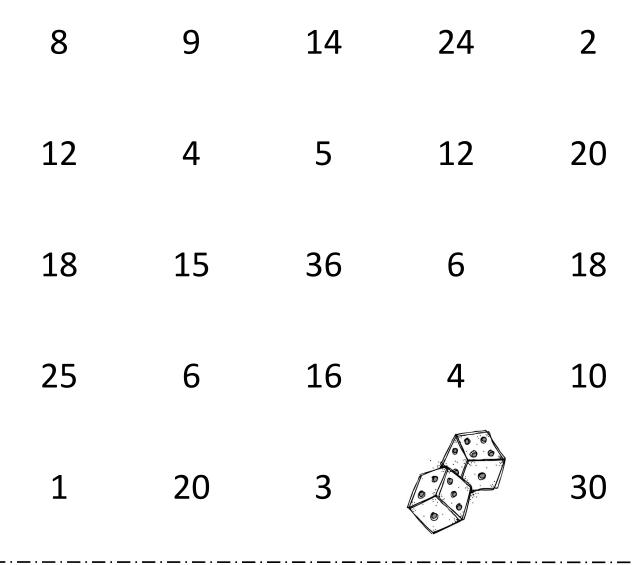

|----|---|----|
| 25 | 5  |    | 3 | 30 |
| 6  | 14 | 20 | 2 | 18 |
| 6  | 24 | 1  | 8 | 36 |
| 16 | 12 | 10 | 4 | 4  |



# Multiplication Dice Bingo





# Multiplication Dice Bingo

| 12 | 4  | 30 | 6  | 1  |
|----|----|----|----|----|
| 8  | 20 | 18 | 2  | 25 |
|    | 3  | 36 | 10 | 12 |
| 5  | 4  | 15 | 9  | 20 |
| 6  | 24 | 18 | 14 | 16 |



# Multiplication Dice Bingo





# Multiplication Dice Bingo

| 36 | 4  | 16 | 24 |    |
|----|----|----|----|----|
| 6  | 20 | 18 | 5  | 12 |
| 6  | 18 | 10 | 2  | 15 |
| 12 | 14 | 9  | 1  | 30 |
| 20 | 8  | 4  | 25 | 3  |



# Multiplication Dice Bingo

| 36 | 20 | 8  | 10 | 1  |
|----|----|----|----|----|
| 4  | 30 | 2  | 12 | 4  |
| 20 | 18 | 15 | 6  | 5  |
| 25 | 3  |    | 12 | 16 |
| 9  | 6  | 18 | 14 | 24 |



# Multiplication Dice Bingo





# Multiplication Dice Bingo





# Multiplication Dice Bingo

| 3  | 25 | 20 | 2  | 5  |
|----|----|----|----|----|
| 15 | 8  | 12 | 14 | 20 |
| 6  | 36 | 16 |    | 12 |
| 18 | 18 | 24 | 4  | 30 |
| 1  | 6  | 4  | 10 | 9  |



# Multiplication Dice Bingo

| 18 | 6  | 15 | 3  | 6  |
|----|----|----|----|----|
| 9  | 14 | 10 | 25 | 5  |
| 12 | 20 | 2  |    | 36 |
| 12 | 30 | 20 | 8  | 4  |
| 1  | 18 | 16 | 24 | 4  |